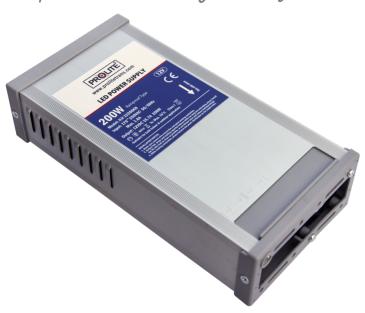

# 200W

### Rainproof Power Supply (C.V.)

Model JLV-12200KB Input 170~250V AC

Output 12V DC 16.67A 200W

Model: JLV-12200KB

Size: 219\*103\*48mm