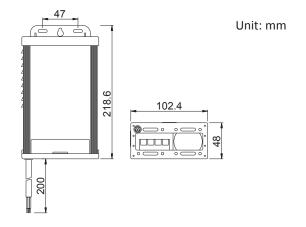

Model: JLV-12200KB

Size: 219\*103\*48mm

# Packaging Information

**Product Dimension** 219\*103\*48mm **Products Net Weight** 580G

20 PCS PCS/Carton(QTY) 49\*30\*24cm Master Carton Size

G. Weight/ Carton 13KG