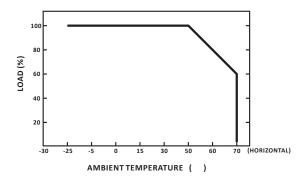

# **Derating Curve**

### Service Environment

-25°C~50°C Working Temp. 20~90%RH **Working Humidity** Storage Temp. -40°C~80°C Storage Humidity 10~95%RH