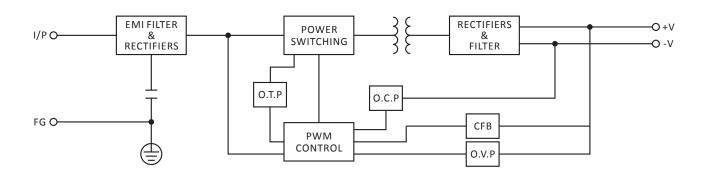

's input and output before installation.
- Ensure correct output + & wire connection. Power on after wire connection is done.
- To avoid voltage drop and loading capacity wasting on the output extension wire, please install the power supply to the loading as near as possible, if must use long extension wires, thicker wires and less loading wattage is required.
- The power supply to be installed at good ventilation and cooling

# The power behind your lights



# Physical Drawing



**Brief Information** 

# Powermax Technology Inside

# 200W

Rainproof Power Supply (C.V.)

Model JLV-12200KB Input 170~250V AC

Output 12V DC 16.67A 200W

Input: 3x0.75mm<sup>2</sup> wire, Brown L, Blue N

200mm length

Output: 9500-4P Screw Terminals

inflaming retarding

Housing: Aluminium

# Block Diagram



# **Derating Curve**



### Static Characteristics