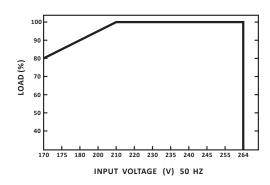

# **Derating Curve**

### **AC Input**

170~250V Input Voltage Input Frequency 50/60Hz Efficiency (Typ.) 83% **Input Current** 230V: 1.6A max.

Inrush Current 40A

Leakage Current 5mA/230VAC